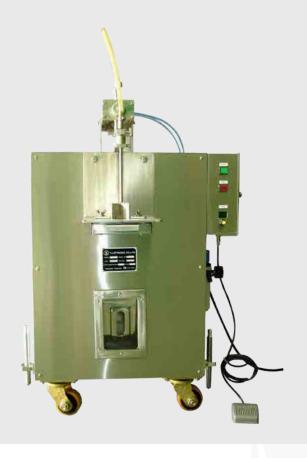

#### **MG** SERIES

Pillow bag

## Specifications >>>

MG series is able to support pouch size from 40 mm. to 190 mm. in width. and 70 mm. to 300 mm. in length. The packing speed is up to 40 pouches per minute depending on product, weight and film condition.