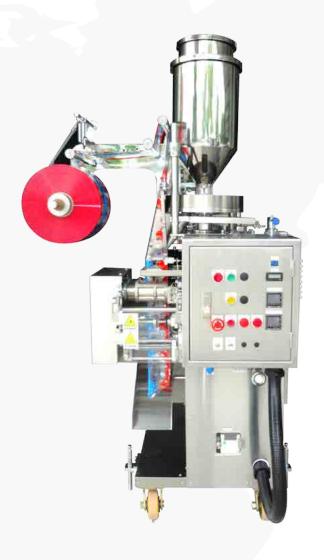

#### **MG** SERIES

Pillow bag

## Specifications >>>

MG series is able to support pouch size from 40 mm. to 190 mm. in width. and 70 mm. to 300 mm. in length. The packing speed is up to 40 pouches per minute depending on product, weight and film condition.