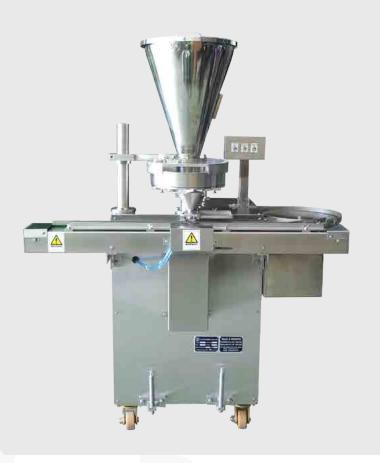

# **W** POWDER / GRANULE PRODUCT

#### **MG** SERIES

Pillow bag

## Specifications >>>

MG series is able to support pouch size from 40 mm. to 190 mm. in width. and 70 mm. to 300 mm. in length. The packing speed is up to 40 pouches per minute depending on product, weight and film condition.

## Optional for MG / MH Series

CONVEYOR
WITH ROTARY DISK

SLIDE TABLE

AUGER FILLER

VIBRATION BOWL FEEDER