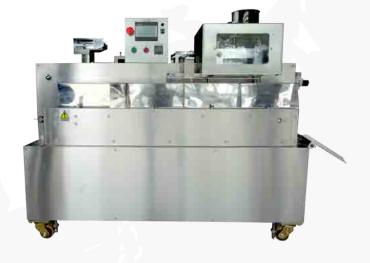

## **MULTILANE POWDER / GRANULE**

#### MH SERIES

#### 4 sided seal bag only

## Specifications >>

Multilane MH machine series is for filling packaging with powder or small granule products such as tablets, etc. with different options, this multilane machine is able to support variety of products such as powders with auger filler or slide tables, or tablets with feed-bowl vibrators. This model is able to support multiple lanes, with the number of lanes depending on the horizontal seal size, to the maximum of 400 mm. The machine speed may vary depending on the type of product and film condition.