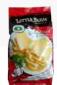

#### Cotton balls & Alcohol

## Specifications

MH series is able to support pouch size from 15 mm. to 175 mm. in width. and 70 mm. to 300 mm. in length. The packing speed is up to 60 pouches per minute depending on product, weight and film condition.

Machine for MH Series: Foods: Chill in Fish Sauce, Chill in Vinegar