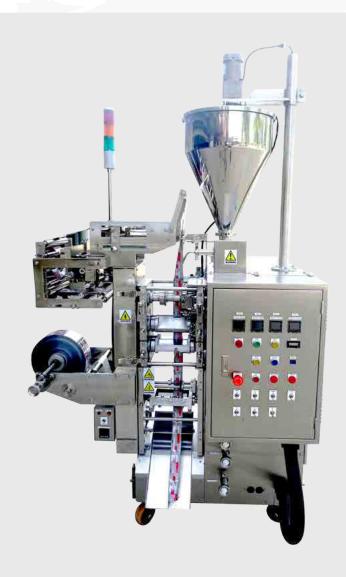

# **MULTILANE STICK**

#### **SL** SERIES

#### Stick pack

## Specifications >>

By the license from Topack, Japan., This machine model will support center seal stick form and fill powdered product. We can offer this machine model to support variety of lane numbers and pouch lengths. The numbers of lanes will vary depending on the size of horizontal seal bar which currently we are able to offer at 400, 600, and 800 mm.

Machine for SL Series: Foods: Salt, Sugar, Tea, Coffee ete.

## Optional for SL Series

AUGER FILLER

SLIDE TABLE

PLATE PRINTER