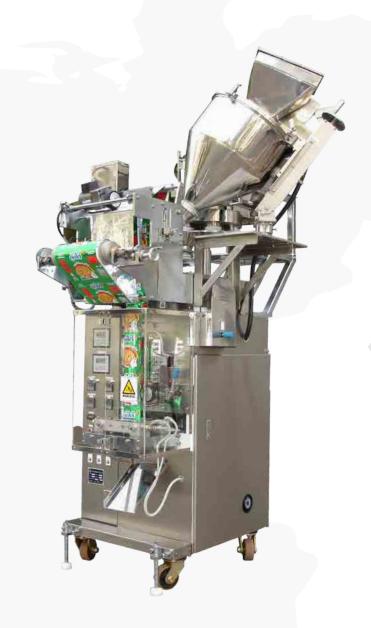

## **MG** SERIES

# Specifications

MG series is able to support pouch size from 40 mm. to 190 mm. in width. and 70 mm. to 300 mm. in length. The packing speed is up to 40 pouches per minute depending on product, weight and film condition.