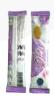

#### **SL** SERIES

#### Stick pack

## Specifications >>

By the license from Topack, Japan., This machine model will support center seal stick form and fill powdered product. We can offer this machine model to support variety of lane numbers and pouch lengths. The numbers of lanes will vary depending on the size of horizontal seal bar which currently we are able to offer at 400, 600, and 800 mm.