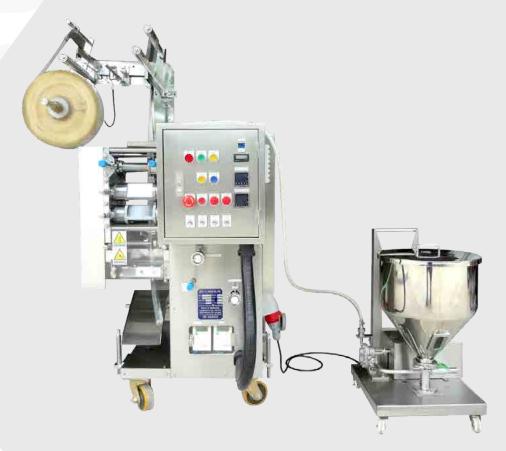

# **W** POWDER / GRANULE PRODUCT

## Specifications >>>

MG series is able to support pouch size from 40 mm. to 190 mm. in width. and 70 mm. to 300 mm. in length. The packing speed is up to 40 pouches per minute depending on product, weight and film condition.

## Machine for MG / MH Series

Foods: Powder, Seasoning Powder, Salt,

Granulated Sugar, Tea, Coffee

Medicines: Granules, Tablets, Granular Medicines Cosmetics: Powdered Facial Cleansers, Hair Dyes Industrial products: Silica Gel, Oxygen Absorber