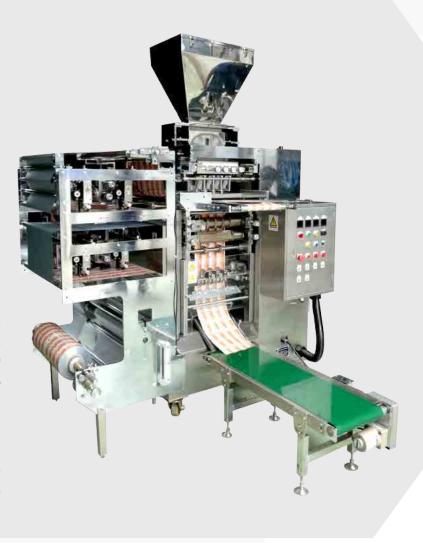

## **MULTILANE POWDER / GRANULE**

#### MH SERIES

#### 4 sided seal bag only

## Specifications >>

Multilane MH machine series is for filling packaging with powder or small granule products such as tablets, etc. with different options, this multilane machine is able to support variety of products such as powders with auger filler or slide tables, or tablets with feed-bowl vibrators. This model is able to support multiple lanes, with the number of lanes depending on the horizontal seal size, to the maximum of 400 mm. The machine speed may vary depending on the type of product and film condition.