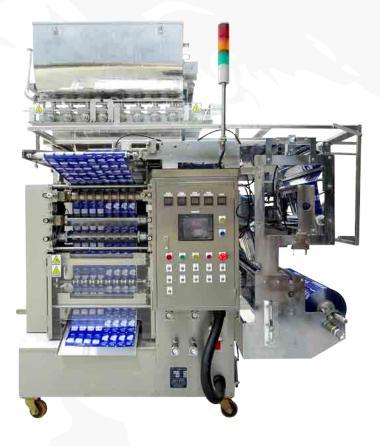

## Specifications >>>

MG series is able to support pouch size from 40 mm. to 190 mm. in width. and 70 mm. to 300 mm. in length. The packing speed is up to 40 pouches per minute depending on product, weight and film condition.

## Optional for MG / MH Series

CONVEYOR
WITH ROTARY DISK

SLIDE TABLE

AUGER FILLER

VIBRATION BOWL FEEDER