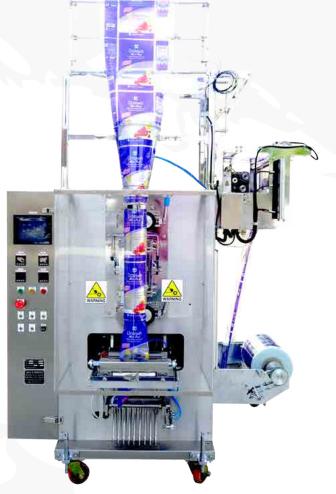

## Specifications >>>

MG series is able to support pouch size from 40 mm. to 190 mm. in width. and 70 mm. to 300 mm. in length. The packing speed is up to 40 pouches per minute depending on product, weight and film condition.

## Specifications

MH series is able to support pouch size from 15 mm. to 175 mm. in width. and 70 mm. to 300 mm. in length. The packing speed is up to 60 pouches per minute depending on product, weight and film condition.

## Specifications >>>

MH series is able to support pouch size from 15 mm. to 175 mm. in width. and 70 mm. to 300 mm. in length. The packing speed is up to 60 pouches per minute depending on product, weight and film condition.

# Specifications

MG series is able to support pouch size from 40 mm. to 190 mm. in width. and 70 mm. to 300 mm. in length. The packing speed is up to 40 pouches per minute depending on product, weight and film condition.

# Specifications >>>

MH series is able to support pouch size from 15 mm. to 175 mm. in width. and 70 mm. to 300 mm. in length. The packing speed is up to 60 pouches per minute depending on product, weight and film condition.