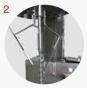

#### **MG** SERIES

Pillow bag

## Specifications >>>

MG series is able to support pouch size from 40 mm. to 190 mm. in width. and 70 mm. to 300 mm. in length. The packing speed is up to 40 pouches per minute depending on product, weight and film condition.