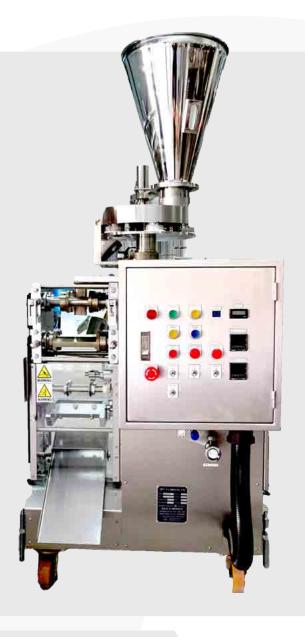

## Specifications >>>

MG series is able to support pouch size from 40 mm. to 190 mm. in width. and 70 mm. to 300 mm. in length. The packing speed is up to 40 pouches per minute depending on product, weight and film condition.

## Optional for MG / MH Series

CONVEYOR
WITH ROTARY DISK

SLIDE TABLE

AUGER FILLER

VIBRATION BOWL FEEDER