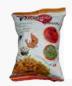

#### **MG** SERIES

Pillow bag

## Specifications >>>

MG series is able to support pouch size from 40 mm. to 190 mm. in width. and 70 mm. to 300 mm. in length. The packing speed is up to 40 pouches per minute depending on product, weight and film condition.