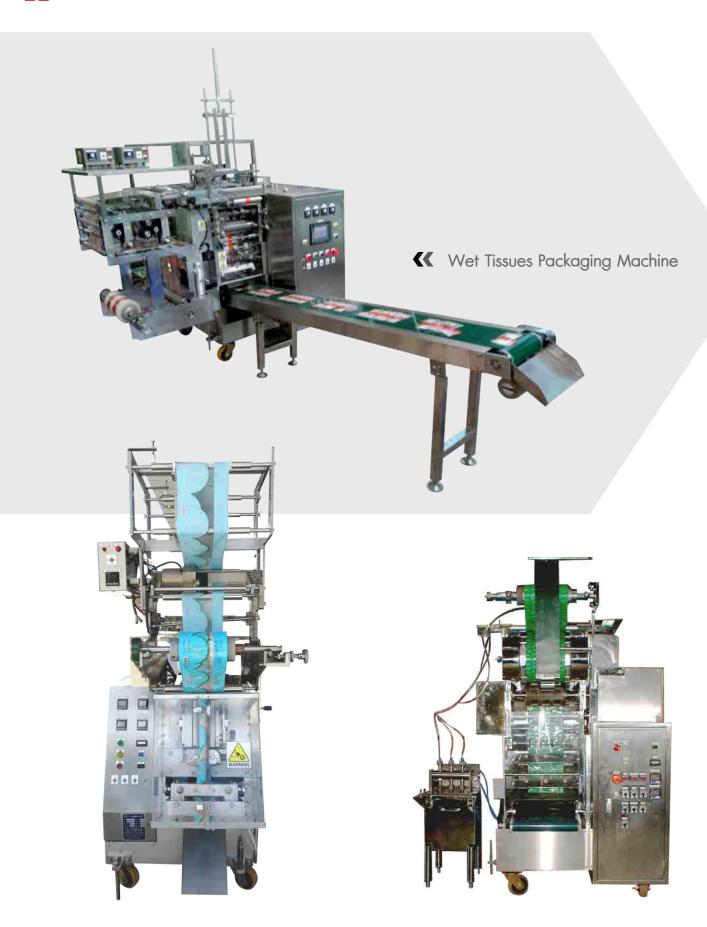

#### Cotton balls & Alcohol

## Specifications

MH series is able to support pouch size from 15 mm. to 175 mm. in width. and 70 mm. to 300 mm. in length. The packing speed is up to 60 pouches per minute depending on product, weight and film condition.

Machine for MH Series: Foods: Chill in Fish Sauce, Chill in Vinegar