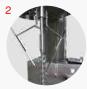

#### **MG** SERIES

Pillow bag

## Specifications >>>

MG series is able to support pouch size from 40 mm. to 190 mm. in width. and 70 mm. to 300 mm. in length. The packing speed is up to 40 pouches per minute depending on product, weight and film condition.