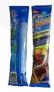

#### **MG** SERIES

Pillow bag

## Specifications >>>

MG series is able to support pouch size from 40 mm. to 190 mm. in width. and 70 mm. to 300 mm. in length. The packing speed is up to 40 pouches per minute depending on product, weight and film condition.