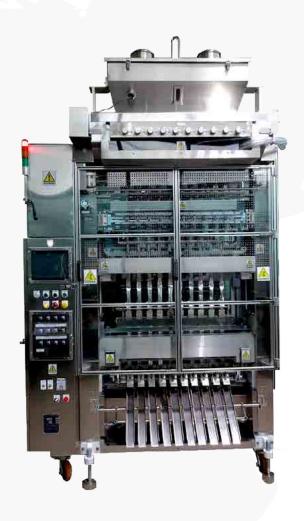

# **W** POWDER / GRANULE PRODUCT

#### **MG** SERIES

Pillow bag

## Specifications >>>

MG series is able to support pouch size from 40 mm. to 190 mm. in width. and 70 mm. to 300 mm. in length. The packing speed is up to 40 pouches per minute depending on product, weight and film condition.